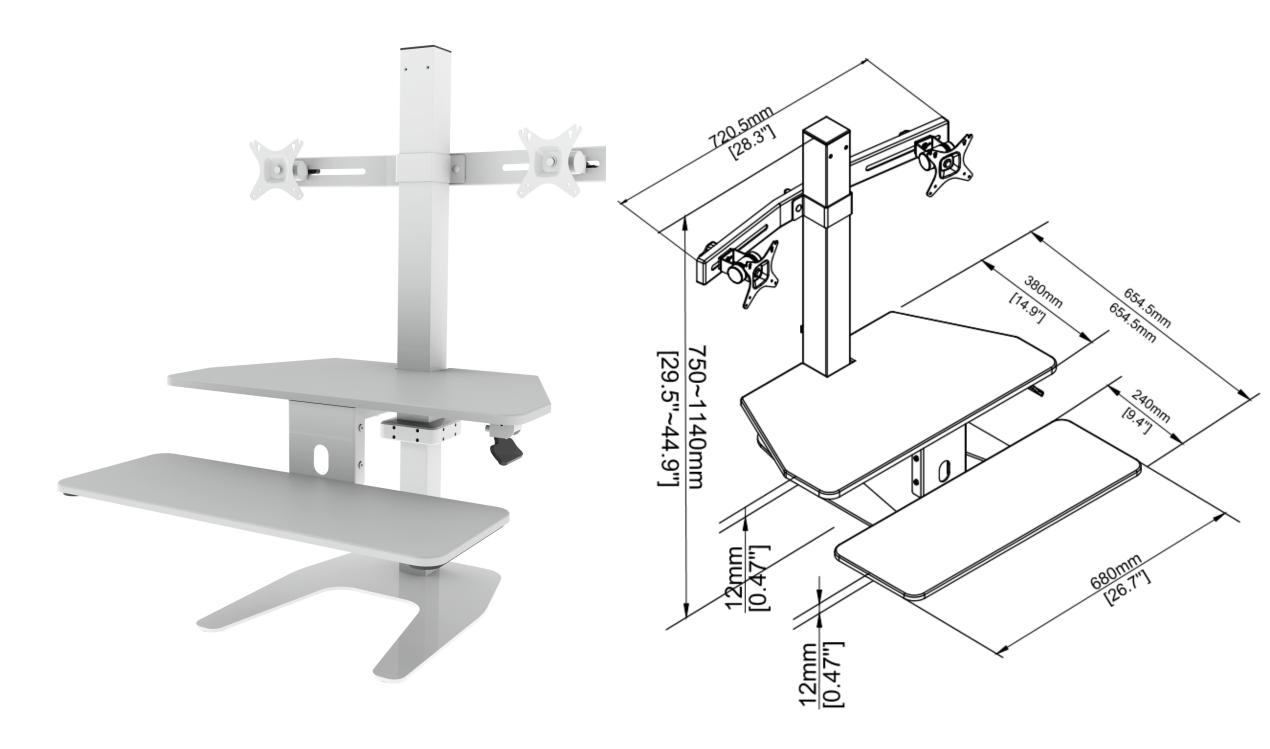

## **Product Specification**

| Colours                      | White    | -      | Black (On request) |
|------------------------------|----------|--------|--------------------|
| Product code                 | CMS2873  | (Unit) | CMS2875 (Bracket)  |
| Weight capacity (Max         | load/Mon | itor)  | 13kgs/5kgs each    |
| Work surface size            |          | W      | /*680mmD*380mm     |
| KB Platform size             |          | W      | /*680mmD*250mm     |
| Monitor (Adjusts/tilt angle) |          |        | 254mm/+15°/-15°    |
| Height adjustment            |          |        | 750mm – 1140mm     |